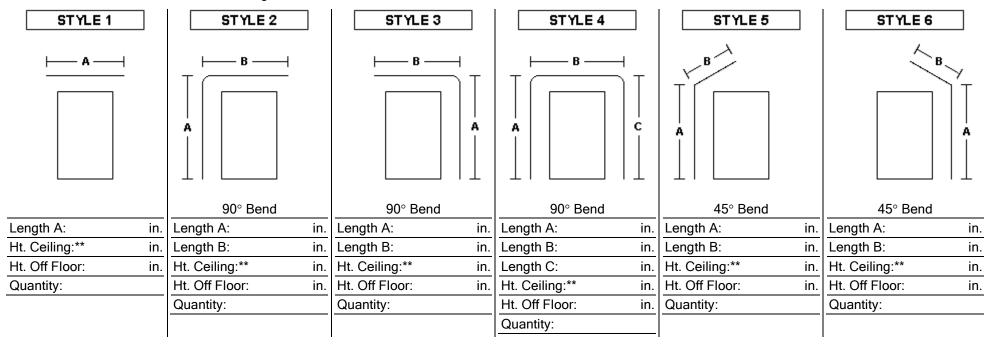

NOTE: All track ships spliced unless specified above to ship in one piece. Adjustments to width and length are made at the factory. Track dimensions below are shown from top view looking down. There must be 2 ft. between bends. For 5 ft. of track, bends have a 12 in. radius. \*\*For tub, measure height from the ceiling to bottom of tub, for bed, measure from ceiling to floor.